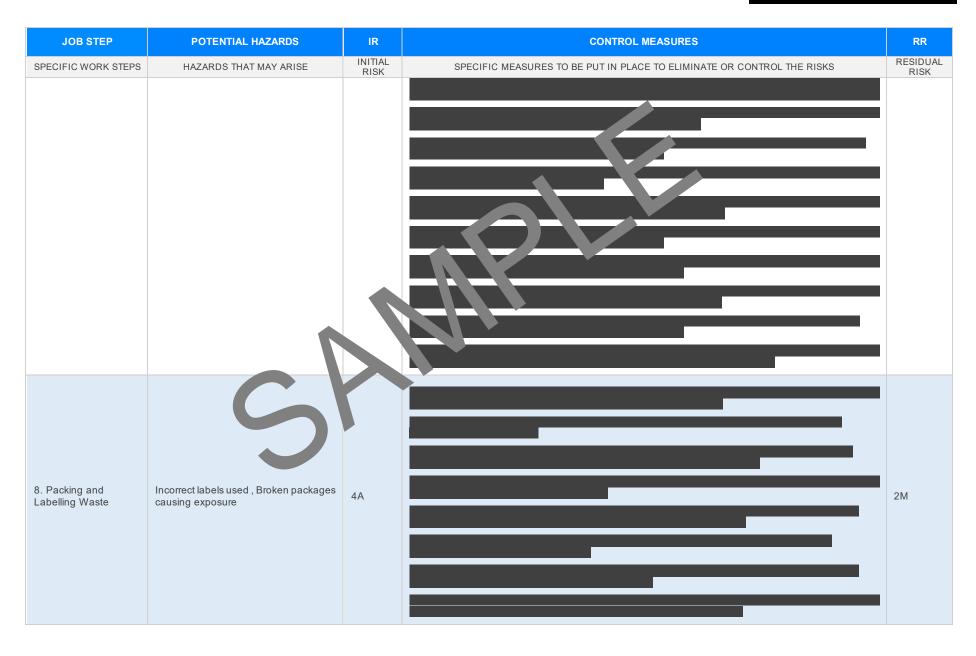

|                                                                                                                                                                        | 2M               |
|                           | 0                                                 |                 |                                                                                                                                                                        |                  |
|                           |                                                   |                 |                                                                                                                                                                        |                  |









Version 2.5







| JOB STEP                                 | POTENTIAL HAZARDS                                                          | IR              | CONTROL MEASURES                                                       | RR               |
|------------------------------------------|----------------------------------------------------------------------------|-----------------|------------------------------------------------------------------------|------------------|
| SPECIFIC WORK STEPS                      | HAZARDS THAT MAY ARISE                                                     | INITIAL<br>RISK | SPECIFIC MEASURES TO BE PUT IN PLACE TO ELIMINATE OR CONTROL THE RISKS | RESIDUAL<br>RISK |
| 9. Safe Disposal of<br>Asbestos Waste    | Illegal dumping of waste, Exposure<br>during transport