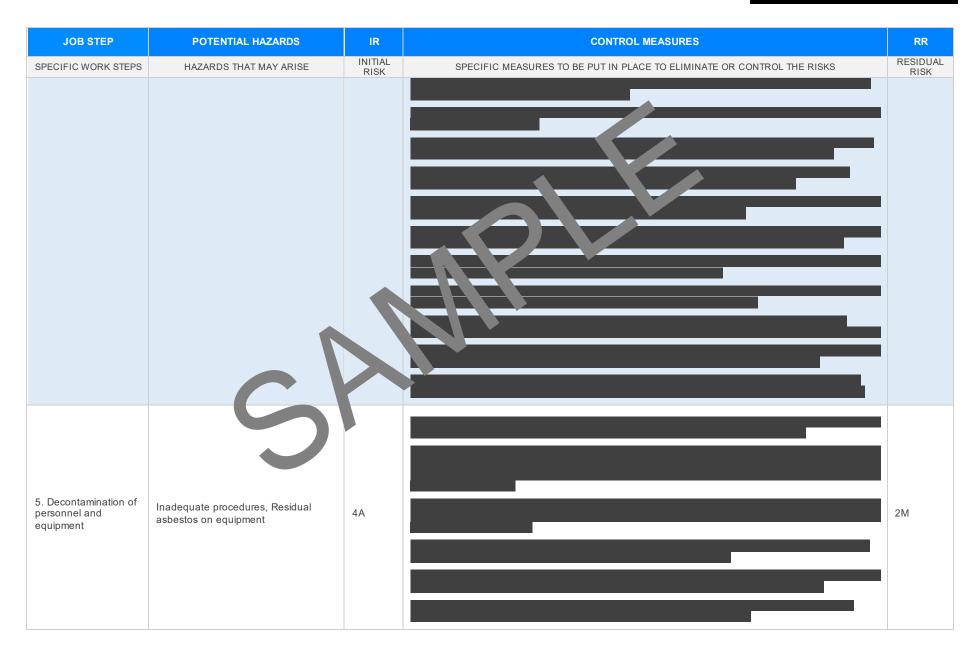

k of signage | ЗH              |                                                                                                                                                                        | 2M               |
|                           | 0                                                 |                 |                                                                                                                                                                        |                  |
|                           |                                                   |                 |                                                                                                                                                                        |                  |









Version 2.5







| JOB STEP                                 | POTENTIAL HAZARDS                                                          | IR              | CONTROL MEASURES                                                       | RR               |
|------------------------------------------|----------------------------------------------------------------------------|-----------------|------------------------------------------------------------------------|------------------|
| SPECIFIC WORK STEPS                      | HAZARDS THAT MAY ARISE                                                     | INITIAL<br>RISK | SPECIFIC MEASURES TO BE PUT IN PLACE TO ELIMINATE OR CONTROL THE RISKS | RESIDUAL<br>RISK |
| 9. Safe Disposal of<br>Asbestos Waste    | Illegal dumping of waste, Exposure