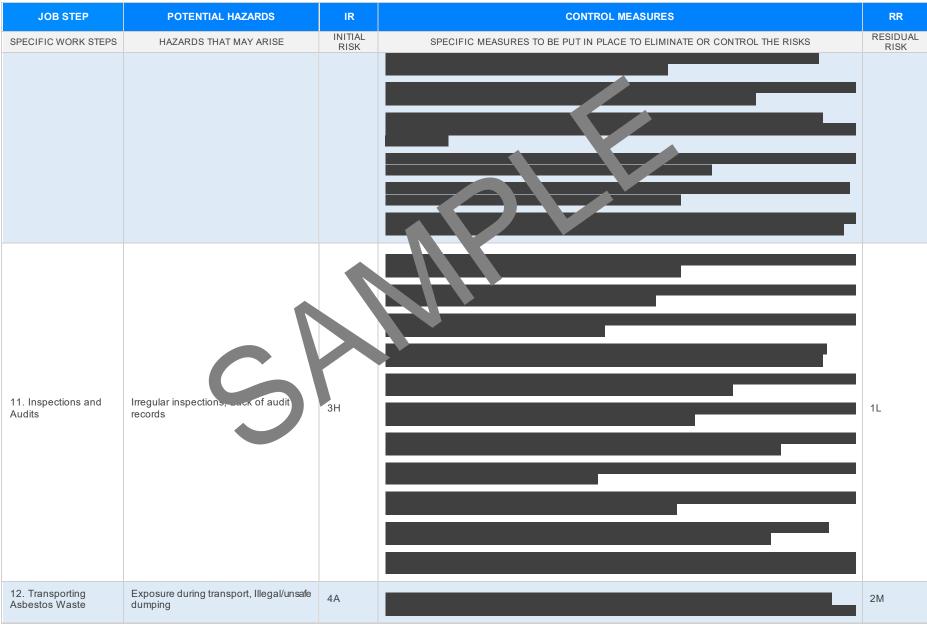

-------------------------------------------------------------------|------------------|
| SPECIFIC WORK STEPS                      | HAZARDS THAT MAY ARISE                                                     | INITIAL<br>RISK | SPECIFIC MEASURES TO BE PUT IN PLACE TO ELIMINATE OR CONTROL THE RISKS | RESIDUAL<br>RISK |
| 9. Safe Disposal of<br>Asbestos Waste    | Illegal dumping of waste, Exposure<br>during transport of waste            | 4A              |                                                                        | 2M               |
| 10. Emergency<br>Procedures Availability | Incorrect actions taken during<br>emergencies, Unawareness of<br>procedure | 4A              |                                                                        | 2М               |

Version 2.5





Version 2.5









Version 2.5



| JOB STEP                           | POTENTIAL HAZARDS                                                | IR              | CONTROL MEASURES                                                       | RR               |
|------------------------------------|------------------------------------------------------------------|-----------------|------------------------------------------------------------------------|------------------|
| SPECIFIC WORK STEPS                | HAZARDS THAT MAY ARISE                                           | INITIAL<br>RISK | SPECIFIC MEASURES TO BE PUT IN PLACE TO ELIMINATE OR CONTROL THE RISKS | RESIDUAL<br>RISK |
| 15. Monitoring of<br>Workplace     | Exposure undetected, Lack of monitoring tools                    | ЗН