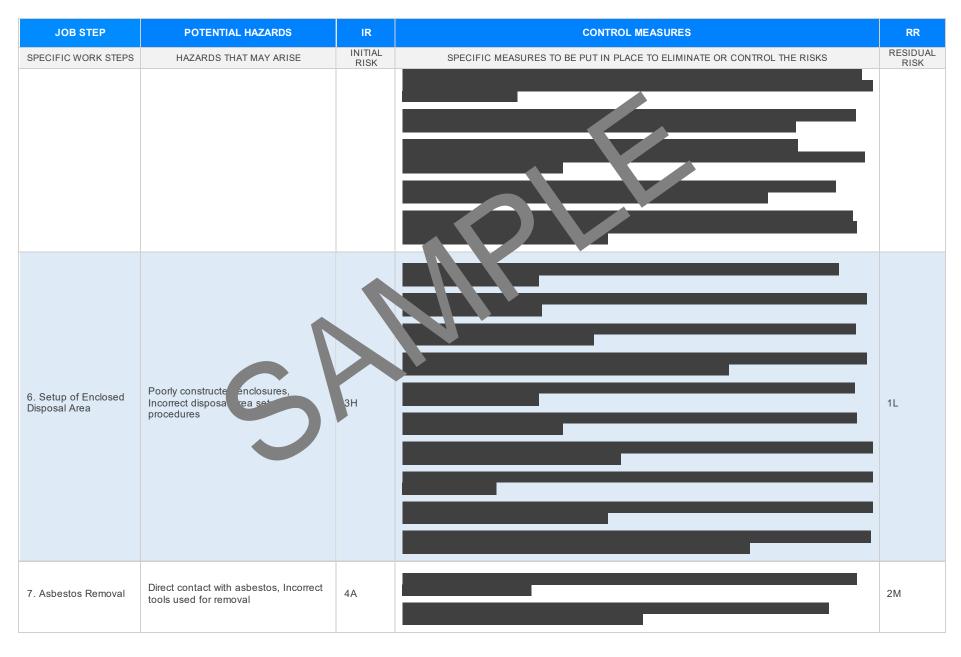

signage | ЗH              |                                                                                                                                                                        | 2M               |
|                           | 0                                                 |                 |                                                                                                                                                                        |                  |
|                           |                                                   |                 |                                                                                                                                                                        |                  |









Version 2.5







| JOB STEP                                 | POTENTIAL HAZARDS                                                          | IR              | CONTROL MEASURES                                                       | RR               |
|------------------------------------------|----------------------------------------------------------------------------|-----------------|------------------------------------------------------------------------|------------------|
| SPECIFIC WORK STEPS                      | HAZARDS THAT MAY ARISE                                                     | INITIAL<br>RISK | SPECIFIC MEASURES TO BE PUT IN PLACE TO ELIMINATE OR CONTROL THE RISKS | RESIDUAL<br>RISK |
| 9. Safe Disposal of<br>Asbestos Waste    | Illegal dumping of waste, Exposure<br>