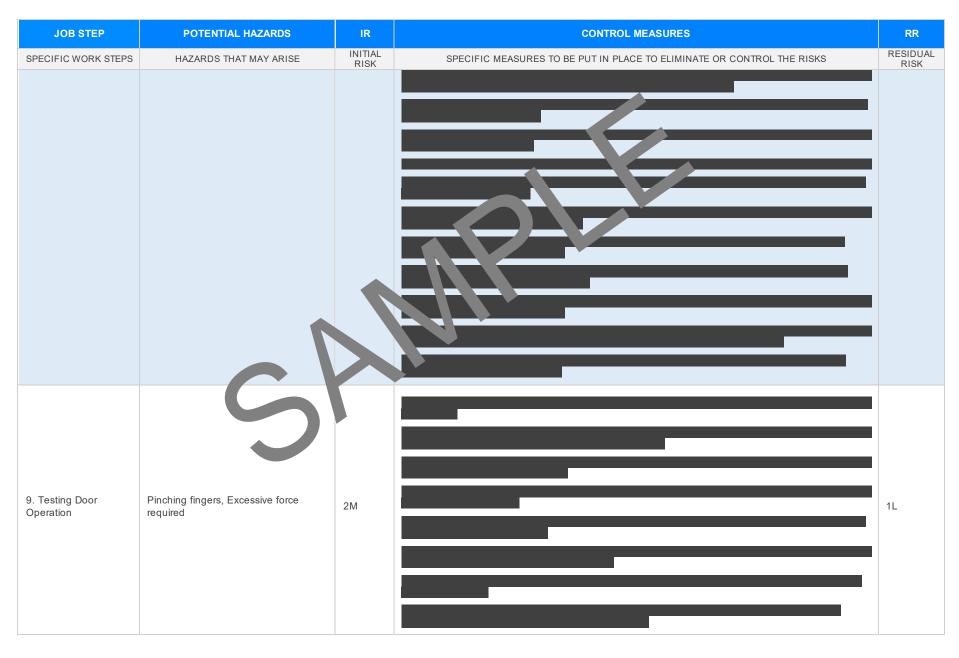

C WORK STEPS               | HAZARDS THAT MAY ARISE                      | INITIAL<br>RISK | SPECIFIC MEASURES TO BE PUT IN PLACE TO ELIMINATE OR CONTROL THE RISKS | RESIDUAL<br>RISK |
|                                   |                                             |                 |                                                                        |                  |
| 5. Removing Existing<br>Hinge     | Sharp edges, Handling heavy object          | ЗН              |                                                                        | 2M               |
| 6. Cleaning the Door<br>and Frame | Exposure to chemicals, Eye injury from dust | 2M              |                                                                        | 1L               |

Version 2.5





Version 2.5





Version 2.5











| JOB STEP                      | POTENTIAL HAZARDS                              | IR              | CONTROL MEASURES                                                       | RR               |
|-------------------------------|------------------------------------------------|-----------------|------------------------------------------------------------------------|------------------|
| SPECIFIC WORK STEPS           | HAZARDS THAT MAY ARISE                         | INITIAL<br>RISK | SPECIFIC MEASURES TO BE PUT IN PLACE TO ELIMINATE OR CONTROL THE RISKS | RESIDUAL<br>RISK |
| 13. Complete<br>Documentation | Inaccurate data recording, Missing information | 2М              |                                                                        |                  |
| 1