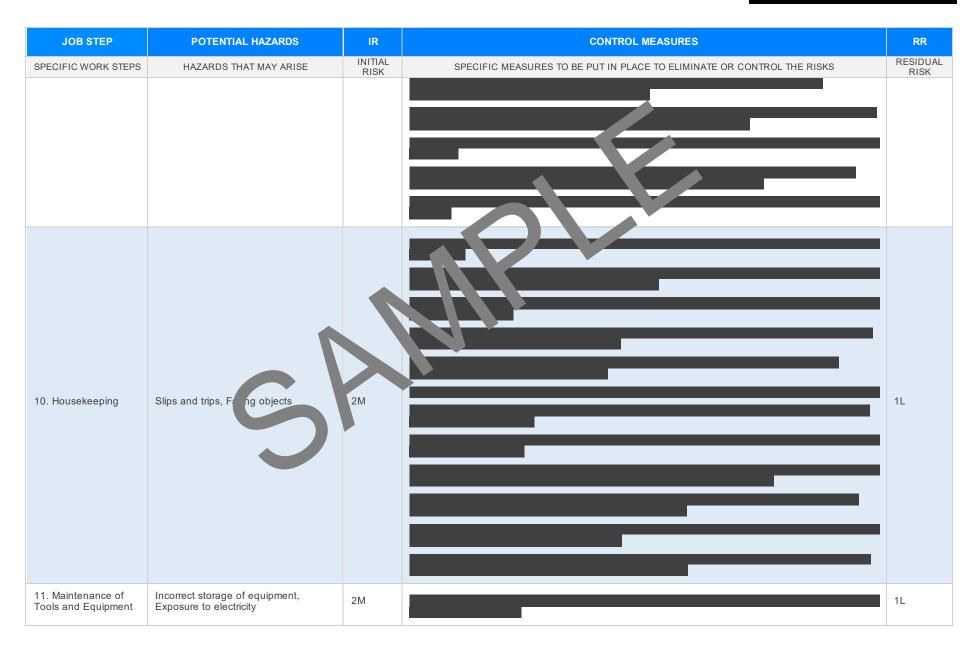

| HAZARDS THAT MAY ARISE                      | INITIAL<br>RISK | SPECIFIC MEASURES TO BE PUT IN PLACE TO ELIMINATE OR CONTROL THE RISKS | RESIDUAL<br>RISK |
|                                   |                                             |                 |                                                                        |                  |
| 5. Removing Existing<br>Hinge     | Sharp edges, Handling heavy object          | ЗН              |                                                                        | 2M               |
| 6. Cleaning the Door<br>and Frame | Exposure to chemicals, Eye injury from dust | 2M              |                                                                        | 1L               |

Version 2.5





Version 2.5





Version 2.5











| JOB STEP                      | POTENTIAL HAZARDS                              | IR              | CONTROL MEASURES                                                       | RR               |
|-------------------------------|------------------------------------------------|-----------------|------------------------------------------------------------------------|------------------|
| SPECIFIC WORK STEPS           | HAZARDS THAT MAY ARISE                         | INITIAL<br>RISK | SPECIFIC MEASURES TO BE PUT IN PLACE TO ELIMINATE OR CONTROL THE RISKS | RESIDUAL<br>RISK |
| 13. Complete<br>Documentation | Inaccurate data recording, Missing information | 2М              |                                                                        |                  |
| 14. Decommissionin