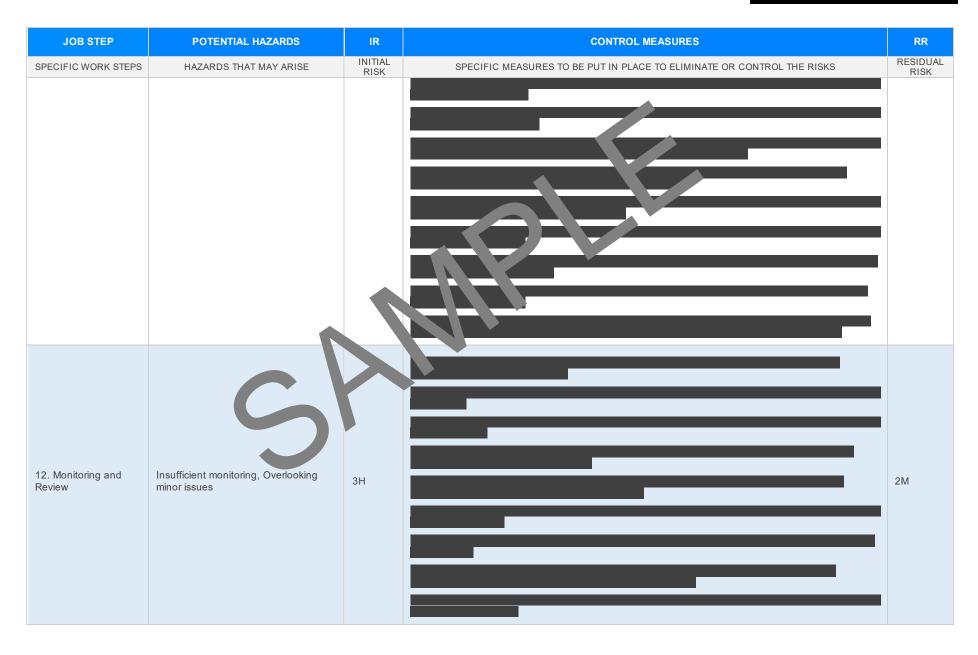

| HAZARDS THAT MAY ARISE                      | INITIAL<br>RISK | SPECIFIC MEASURES TO BE PUT IN PLACE TO ELIMINATE OR CONTROL THE RISKS | RESIDUAL<br>RISK |
|                                   |                                             |                 |                                                                        |                  |
| 5. Removing Existing<br>Hinge     | Sharp edges, Handling heavy object          | ЗН              |                                                                        | 2M               |
| 6. Cleaning the Door<br>and Frame | Exposure to chemicals, Eye injury from dust | 2M              |                                                                        | 1L               |

Version 2.5





Version 2.5





Version 2.5











| JOB STEP                      | POTENTIAL HAZARDS                              | IR              | CONTROL MEASURES                                                       | RR               |
|-------------------------------|------------------------------------------------|-----------------|------------------------------------------------------------------------|------------------|
| SPECIFIC WORK STEPS           | HAZARDS THAT MAY ARISE                         | INITIAL<br>RISK | SPECIFIC MEASURES TO BE PUT IN PLACE TO ELIMINATE OR CONTROL THE RISKS | RESIDUAL<br>RISK |
| 13. Complete<br>Documentation | Inaccurate data recording, Missing information | 2М              |                                                                        |                  |
| 14. Decommissioning<br