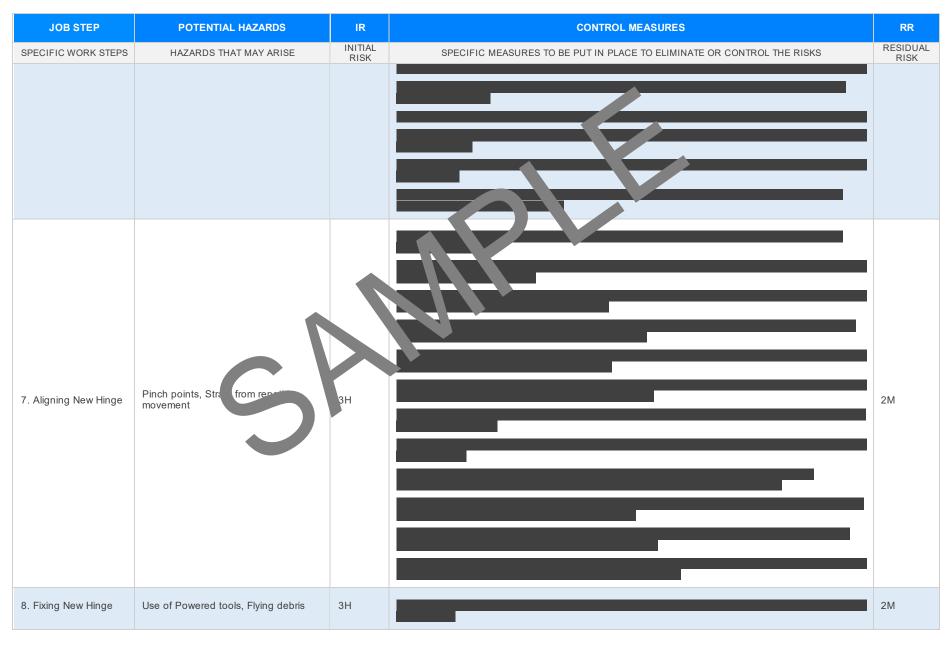

| JOB STEP                          | POTENTIAL HAZARDS                           | IR              | CONTROL MEASURES                                                       | RR               |
|-----------------------------------|---------------------------------------------|-----------------|------------------------------------------------------------------------|------------------|
| SPECIFIC WORK STEPS               | HAZARDS THAT MAY ARISE                      | INITIAL<br>RISK | SPECIFIC MEASURES TO BE PUT IN PLACE TO ELIMINATE OR CONTROL THE RISKS | RESIDUAL<br>RISK |
|                                   |                                             |                 |                                                                        |                  |
| 5. Removing Existing<br>Hinge     | Sharp edges, Handling heavy object          | ЗН              |                                                                        | 2M               |
| 6. Cleaning the Door<br>and Frame | Exposure to chemicals, Eye injury from dust | 2M              |                                                                        | 1L               |