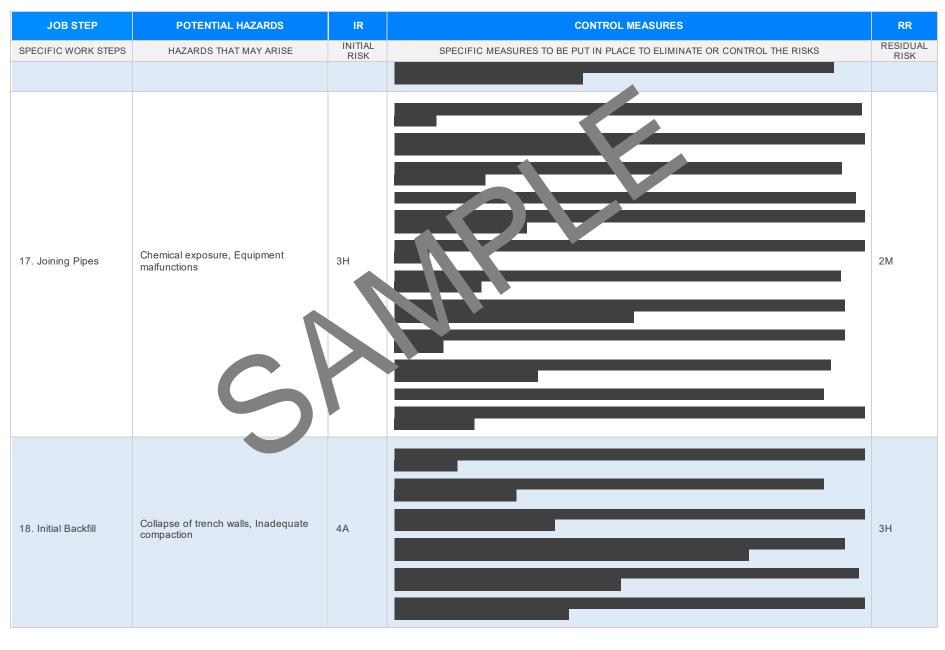

| Digging Trench For Pipe L                                                                                                                                                                                                                                                                                                                                                                                                                                                                                                                                                                                                                                                                                                                                                                                                                                                                                                                                                                                                                                                                                                                                                                                                                                                                                                                                                                                                                                                                                                                                                                                                                                                                                                                                                                                                                                                                                                                                                                                                                                                                                                     | aying   SAFE WORK METH                                     | HOD STATEMENT (SWMS)                         |                                     |
|-------------------------------------------------------------------------------------------------------------------------------------------------------------------------------------------------------------------------------------------------------------------------------------------------------------------------------------------------------------------------------------------------------------------------------------------------------------------------------------------------------------------------------------------------------------------------------------------------------------------------------------------------------------------------------------------------------------------------------------------------------------------------------------------------------------------------------------------------------------------------------------------------------------------------------------------------------------------------------------------------------------------------------------------------------------------------------------------------------------------------------------------------------------------------------------------------------------------------------------------------------------------------------------------------------------------------------------------------------------------------------------------------------------------------------------------------------------------------------------------------------------------------------------------------------------------------------------------------------------------------------------------------------------------------------------------------------------------------------------------------------------------------------------------------------------------------------------------------------------------------------------------------------------------------------------------------------------------------------------------------------------------------------------------------------------------------------------------------------------------------------|------------------------------------------------------------|----------------------------------------------|-------------------------------------|
| TASK OR                                                                                                                                                                                                                                                                                                                                                                                                                                                                                                                                                                                                                                                                                                                                                                                                                                                                                                                                                                                                                                                                                                                                                                                                                                                                                                                                                                                                                                                                                                                                                                                                                                                                                                                                                                                                                                                                                                                                                                                                                                                                                                                       | ACTIVITY: Digging Trench For F                             | Pipe Laying                                  |                                     |
| Business Name:                                                                                                                                                                                                                                                                                                                                                                                                                                                                                                                                                                                                                                                                                                                                                                                                                                                                                                                                                                                                                                                                                                                                                                                                                                                                                                                                                                                                                                                                                                                                                                                                                                                                                                                                                                                                                                                                                                                                                                                                                                                                                                                |                                                            | ABN:                                         | SWMS#                               |
| Business Address:                                                                                                                                                                                                                                                                                                                                                                                                                                                                                                                                                                                                                                                                                                                                                                                                                                                                                                                                                                                                                                                                                                                                                                                                                                                                                                                                                                                                                                                                                                                                                                                                                                                                                                                                                                                                                                                                                                                                                                                                                                                                                                             |                                                            |                                              |                                     |
| Contact Person:                                                                                                                                                                                                                                                                                                                                                                                                                                                                                                                                                                                                                                                                                                                                                                                                                                                                                                                                                                                                                                                                                                                                                                                                                                                                                                                                                                                                                                                                                                                                                                                                                                                                                                                                                                                                                                                                                                                                                                                                                                                                                                               | Phone:                                                     | E ail:                                       |                                     |
| THIS SAFE WORK METHOD                                                                                                                                                                                                                                                                                                                                                                                                                                                                                                                                                                                                                                                                                                                                                                                                                                                                                                                                                                                                                                                                                                                                                                                                                                                                                                                                                                                                                                                                                                                                                                                                                                                                                                                                                                                                                                                                                                                                                                                                                                                                                                         | STATEMENT IS APPRO                                         | THE PC. OF THE ROJECT                        |                                     |
| Under the Work Health and Safety Regulation (WHS Regulation), a person condu<br>the proposed work starts.                                                                                                                                                                                                                                                                                                                                                                                                                                                                                                                                                                                                                                                                                                                                                                                                                                                                                                                                                                                                                                                                                                                                                                                                                                                                                                                                                                                                                                                                                                                                                                                                                                                                                                                                                                                                                                                                                                                                                                                                                     | cting a business or under thing (Port U) is                | required to entry of that a safe work method | statement (SWMS) is prepared before |
| Full Name:                                                                                                                                                                                                                                                                                                                                                                                                                                                                                                                                                                                                                                                                                                                                                                                                                                                                                                                                                                                                                                                                                                                                                                                                                                                                                                                                                                                                                                                                                                                                                                                                                                                                                                                                                                                                                                                                                                                                                                                                                                                                                                                    |                                                            |                                              |                                     |
| Signature:                                                                                                                                                                                                                                                                                                                                                                                                                                                                                                                                                                                                                                                                                                                                                                                                                                                                                                                                                                                                                                                                                                                                                                                                                                                                                                                                                                                                                                                                                                                                                                                                                                                                                                                                                                                                                                                                                                                                                                                                                                                                                                                    |                                                            | Title:                                       | Date:                               |
| Details of the person(s) responsible for ensuring implementation, monitoring the second seco | compliance of the SWI, as well as re                       | eviews and modifications of the SWMS.        |                                     |
| Full Name:                                                                                                                                                                                                                                                                                                                                                                                                                                                                                                                                                                                                                                                                                                                                                                                                                                                                                                                                                                                                                                                                                                                                                                                                                                                                                                                                                                                                                                                                                                                                                                                                                                                                                                                                                                                                                                                                                                                                                                                                                                                                                                                    |                                                            | Title:                                       | Phone:                              |
| ALL PERSONNEL PARTICIPATING IN ANY ACTIVITY ON THIS WMS HAVE THE FOLLOWING COMMUNICATED                                                                                                                                                                                                                                                                                                                                                                                                                                                                                                                                                                                                                                                                                                                                                                                                                                                                                                                                                                                                                                                                                                                                                                                                                                                                                                                                                                                                                                                                                                                                                                                                                                                                                                                                                                                                                                                                                                                                                                                                                                       | NACE OF ALL RELEVANT PERSONN<br>EVELOPMENT AND APPROVAL OF | IEL WHO HAVE BEEN CONSULTED AND<br>THIS SWMS | COMMUNICATED TO IN THE              |
| Safety meetings or toolbox talks will be schedued in accounce with regislative requirements to first identify any site hazards, to control to those hazards and then to further take steps to either eliminate or control leach hazard.                                                                                                                                                                                                                                                                                                                                                                                                                                                                                                                                                                                                                                                                                                                                                                                                                                                                                                                                                                                                                                                                                                                                                                                                                                                                                                                                                                                                                                                                                                                                                                                                                                                                                                                                                                                                                                                                                       |                                                            |                                              |                                     |
| If an incident or a near miss occurs, all work must stude or diately. Depending<br>on the severity of the incident, a meeting will be called with all workers to amend<br>the SWMS if required. The meeting may also be an educational opportunity.                                                                                                                                                                                                                                                                                                                                                                                                                                                                                                                                                                                                                                                                                                                                                                                                                                                                                                                                                                                                                                                                                                                                                                                                                                                                                                                                                                                                                                                                                                                                                                                                                                                                                                                                                                                                                                                                           |                                                            |                                              |                                     |
| Any changes made to the SWMS after an incident or a near miss must be<br>approved by the Person Conducting Business or Undertaking and<br>communicated to all relevant personnel.                                                                                                                                                                                                                                                                                                                                                                                                                                                                                                                                                                                                                                                                                                                                                                                                                                                                                                                                                                                                                                                                                                                                                                                                                                                                                                                                                                                                                                                                                                                                                                                                                                                                                                                                                                                                                                                                                                                                             |                                                            |                                              |                                     |
| The SWMS must be kept and be available for inspection at least until the work is completed. Where a SWMS is revised, all versions should be kept. If a notifiable incident occurs in relation to which the SWMS relates, then the SWMS must be kept for at least two years from the occurrence of the notifiable incident.                                                                                                                                                                                                                                                                                                                                                                                                                                                                                                                                                                                                                                                                                                                                                                                                                                                                                                                                                                                                                                                                                                                                                                                                                                                                                                                                                                                                                                                                                                                                                                                                                                                                                                                                                                                                    |                                                            |                                              |                                     |