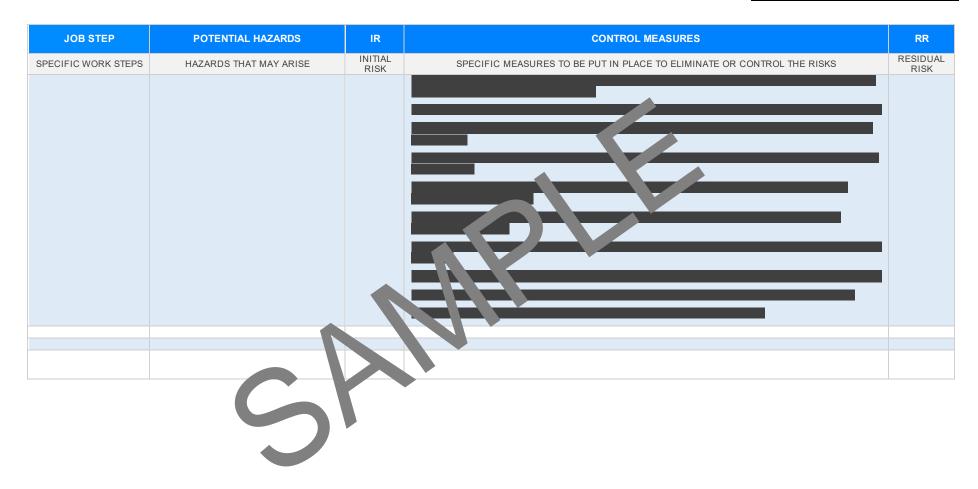

| Digging Trench For Pipe L                                                                                                                                                                                                                                                                                                                                                                                                                                                                                                                                                                                                                                                                                                                                                                                                                                                                                                                                                                                                                                                                                                                                                                                                                                                                                                                                                                                                                                                                                                                                                                                                                                                                                                                                                                                                                                                                                                                                                                                                                                                                                                     | aying   SAFE WORK METH                                     | HOD STATEMENT (SWMS)                         |                                     |
|-------------------------------------------------------------------------------------------------------------------------------------------------------------------------------------------------------------------------------------------------------------------------------------------------------------------------------------------------------------------------------------------------------------------------------------------------------------------------------------------------------------------------------------------------------------------------------------------------------------------------------------------------------------------------------------------------------------------------------------------------------------------------------------------------------------------------------------------------------------------------------------------------------------------------------------------------------------------------------------------------------------------------------------------------------------------------------------------------------------------------------------------------------------------------------------------------------------------------------------------------------------------------------------------------------------------------------------------------------------------------------------------------------------------------------------------------------------------------------------------------------------------------------------------------------------------------------------------------------------------------------------------------------------------------------------------------------------------------------------------------------------------------------------------------------------------------------------------------------------------------------------------------------------------------------------------------------------------------------------------------------------------------------------------------------------------------------------------------------------------------------|------------------------------------------------------------|----------------------------------------------|-------------------------------------|
| TASK OR                                                                                                                                                                                                                                                                                                                                                                                                                                                                                                                                                                                                                                                                                                                                                                                                                                                                                                                                                                                                                                                                                                                                                                                                                                                                                                                                                                                                                                                                                                                                                                                                                                                                                                                                                                                                                                                                                                                                                                                                                                                                                                                       | ACTIVITY: Digging Trench For F                             | Pipe Laying                                  |                                     |
| Business Name:                                                                                                                                                                                                                                                                                                                                                                                                                                                                                                                                                                                                                                                                                                                                                                                                                                                                                                                                                                                                                                                                                                                                                                                                                                                                                                                                                                                                                                                                                                                                                                                                                                                                                                                                                                                                                                                                                                                                                                                                                                                                                                                |                                                            | ABN:                                         | SWMS#                               |
| Business Address:                                                                                                                                                                                                                                                                                                                                                                                                                                                                                                                                                                                                                                                                                                                                                                                                                                                                                                                                                                                                                                                                                                                                                                                                                                                                                                                                                                                                                                                                                                                                                                                                                                                                                                                                                                                                                                                                                                                                                                                                                                                                                                             |                                                            |                                              |                                     |
| Contact Person:                                                                                                                                                                                                                                                                                                                                                                                                                                                                                                                                                                                                                                                                                                                                                                                                                                                                                                                                                                                                                                                                                                                                                                                                                                                                                                                                                                                                                                                                                                                                                                                                                                                                                                                                                                                                                                                                                                                                                                                                                                                                                                               | Phone:                                                     | E ail:                                       |                                     |
| THIS SAFE WORK METHOD                                                                                                                                                                                                                                                                                                                                                                                                                                                                                                                                                                                                                                                                                                                                                                                                                                                                                                                                                                                                                                                                                                                                                                                                                                                                                                                                                                                                                                                                                                                                                                                                                                                                                                                                                                                                                                                                                                                                                                                                                                                                                                         | STATEMENT IS APPRO                                         | THE PC. OF THE ROJECT                        |                                     |
| Under the Work Health and Safety Regulation (WHS Regulation), a person condu<br>the proposed work starts.                                                                                                                                                                                                                                                                                                                                                                                                                                                                                                                                                                                                                                                                                                                                                                                                                                                                                                                                                                                                                                                                                                                                                                                                                                                                                                                                                                                                                                                                                                                                                                                                                                                                                                                                                                                                                                                                                                                                                                                                                     | cting a business or under thing (Port U) is                | required to entry of that a safe work method | statement (SWMS) is prepared before |
| Full Name:                                                                                                                                                                                                                                                                                                                                                                                                                                                                                                                                                                                                                                                                                                                                                                                                                                                                                                                                                                                                                                                                                                                                                                                                                                                                                                                                                                                                                                                                                                                                                                                                                                                                                                                                                                                                                                                                                                                                                                                                                                                                                                                    |                                                            |                                              |                                     |
| Signature:                                                                                                                                                                                                                                                                                                                                                                                                                                                                                                                                                                                                                                                                                                                                                                                                                                                                                                                                                                                                                                                                                                                                                                                                                                                                                                                                                                                                                                                                                                                                                                                                                                                                                                                                                                                                                                                                                                                                                                                                                                                                                                                    |                                                            | Title:                                       | Date:                               |
| Details of the person(s) responsible for ensuring implementation, monitoring the second seco | compliance of the SWI, as well as re                       | eviews and modifications of the SWMS.        |                                     |
| Full Name:                                                                                                                                                                                                                                                                                                                                                                                                                                                                                                                                                                                                                                                                                                                                                                                                                                                                                                                                                                                                                                                                                                                                                                                                                                                                                                                                                                                                                                                                                                                                                                                                                                                                                                                                                                                                                                                                                                                                                                                                                                                                                                                    |                                                            | Title:                                       | Phone:                              |
| ALL PERSONNEL PARTICIPATING IN ANY ACTIVITY ON THIS WMS HAVE THE FOLLOWING COMMUNICATED                                                                                                                                                                                                                                                                                                                                                                                                                                                                                                                                                                                                                                                                                                                                                                                                                                                                                                                                                                                                                                                                                                                                                                                                                                                                                                                                                                                                                                                                                                                                                                                                                                                                                                                                                                                                                                                                                                                                                                                                                                       | NACE OF ALL RELEVANT PERSONN<br>EVELOPMENT AND APPROVAL OF | IEL WHO HAVE BEEN CONSULTED AND<br>THIS SWMS | COMMUNICATED TO IN THE              |
| Safety meetings or toolbox talks will be schedued in accounce with regislative requirements to first identify any site hazards, to control to those hazards and then to further take steps to either eliminate or control leach hazard.                                                                                                                                                                                                                                                                                                                                                                                                                                                                                                                                                                                                                                                                                                                                                                                                                                                                                                                                                                                                                                                                                                                                                                                                                                                                                                                                                                                                                                                                                                                                                                                                                                                                                                                                                                                                                                                                                       |                                                            |                                              |                                     |
| If an incident or a near miss occurs, all work must stude or diately. Depending<br>on the severity of the incident, a meeting will be called with all workers to amend<br>the SWMS if required. The meeting may also be an educational opportunity.                                                                                                                                                                                                                                                                                                                                                                                                                                                                                                                                                                                                                                                                                                                                                                                                                                                                                                                                                                                                                                                                                                                                                                                                                                                                                                                                                                                                                                                                                                                                                                                                                                                                                                                                                                                                                                                                           |                                                            |                                              |                                     |
| Any changes made to the SWMS after an incident or a near miss must be<br>approved by the Person Conducting Business or Undertaking and<br>communicated to all relevant personnel.                                                                                                                                                                                                                                                                                                                                                                                                                                                                                                                                                                                                                                                                                                                                                                                                                                                                                                                                                                                                                                                                                                                                                                                                                                                                                                                                                                                                                                                                                                                                                                                                                                                                                                                                                                                                                                                                                                                                             |                                                            |                                              |                                     |
| The SWMS must be kept and be available for inspection at least until the work is completed. Where a SWMS is revised, all versions should be kept. If a notifiable incident occurs in relation to which the SWMS relates, then the SWMS must be kept for at least two years from the occurrence of the notifiable incident.                                                                                                                                                                                                                                                                                                                                                                                                                                                                                                                                                                                                                                                                                                                                                                                                                                                                                                                                                                                                                                                                                                                                                                                                                                                                                                                                                                                                                                                                                                                                                                                                                                                                                                                                                                                                    |                                                            |                                              |                                     |