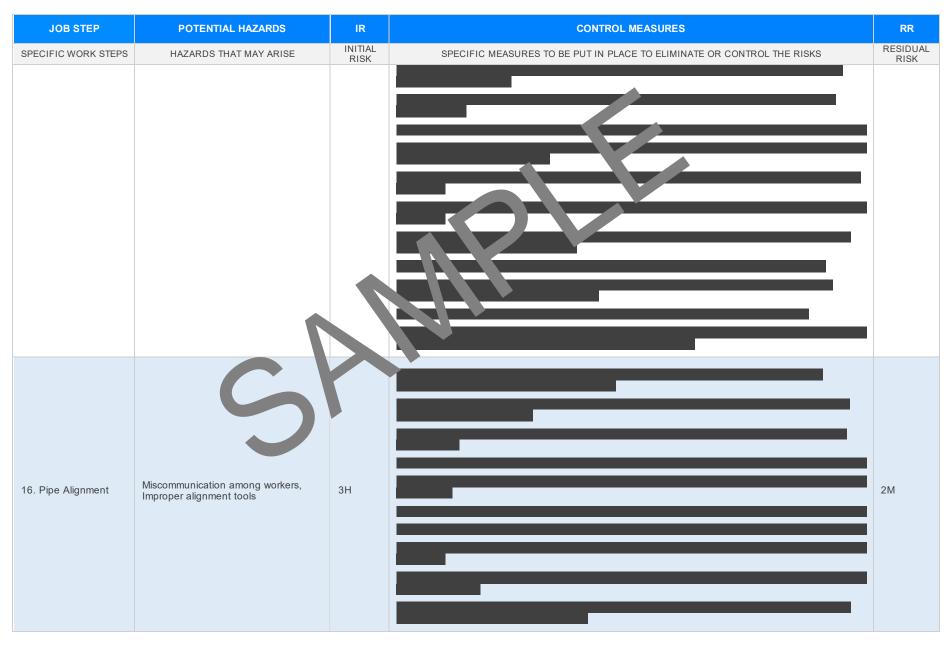

| Digging Trench For Pipe L                                                                                                                                                                                                                                                                                                                                                                                                                                                                                                                                                                                                                                                                                                                                                                                                                                                                                                                                                                                                                                                                                                                                                                                                                                                                                                                                                                                                                                                                                                                                                                                                                                                                                                                                                                                                                                                                                                                                                                                                                                                                                                     | aying   SAFE WORK METH                                     | HOD STATEMENT (SWMS)                         |                                     |
|-------------------------------------------------------------------------------------------------------------------------------------------------------------------------------------------------------------------------------------------------------------------------------------------------------------------------------------------------------------------------------------------------------------------------------------------------------------------------------------------------------------------------------------------------------------------------------------------------------------------------------------------------------------------------------------------------------------------------------------------------------------------------------------------------------------------------------------------------------------------------------------------------------------------------------------------------------------------------------------------------------------------------------------------------------------------------------------------------------------------------------------------------------------------------------------------------------------------------------------------------------------------------------------------------------------------------------------------------------------------------------------------------------------------------------------------------------------------------------------------------------------------------------------------------------------------------------------------------------------------------------------------------------------------------------------------------------------------------------------------------------------------------------------------------------------------------------------------------------------------------------------------------------------------------------------------------------------------------------------------------------------------------------------------------------------------------------------------------------------------------------|------------------------------------------------------------|----------------------------------------------|-------------------------------------|
| TASK OR                                                                                                                                                                                                                                                                                                                                                                                                                                                                                                                                                                                                                                                                                                                                                                                                                                                                                                                                                                                                                                                                                                                                                                                                                                                                                                                                                                                                                                                                                                                                                                                                                                                                                                                                                                                                                                                                                                                                                                                                                                                                                                                       | ACTIVITY: Digging Trench For F                             | Pipe Laying                                  |                                     |
| Business Name:                                                                                                                                                                                                                                                                                                                                                                                                                                                                                                                                                                                                                                                                                                                                                                                                                                                                                                                                                                                                                                                                                                                                                                                                                                                                                                                                                                                                                                                                                                                                                                                                                                                                                                                                                                                                                                                                                                                                                                                                                                                                                                                |                                                            | ABN:                                         | SWMS#                               |
| Business Address:                                                                                                                                                                                                                                                                                                                                                                                                                                                                                                                                                                                                                                                                                                                                                                                                                                                                                                                                                                                                                                                                                                                                                                                                                                                                                                                                                                                                                                                                                                                                                                                                                                                                                                                                                                                                                                                                                                                                                                                                                                                                                                             |                                                            |                                              |                                     |
| Contact Person:                                                                                                                                                                                                                                                                                                                                                                                                                                                                                                                                                                                                                                                                                                                                                                                                                                                                                                                                                                                                                                                                                                                                                                                                                                                                                                                                                                                                                                                                                                                                                                                                                                                                                                                                                                                                                                                                                                                                                                                                                                                                                                               | Phone:                                                     | E ail:                                       |                                     |
| THIS SAFE WORK METHOD                                                                                                                                                                                                                                                                                                                                                                                                                                                                                                                                                                                                                                                                                                                                                                                                                                                                                                                                                                                                                                                                                                                                                                                                                                                                                                                                                                                                                                                                                                                                                                                                                                                                                                                                                                                                                                                                                                                                                                                                                                                                                                         | STATEMENT IS APPRO                                         | THE PC. OF THE ROJECT                        |                                     |
| Under the Work Health and Safety Regulation (WHS Regulation), a person condu<br>the proposed work starts.                                                                                                                                                                                                                                                                                                                                                                                                                                                                                                                                                                                                                                                                                                                                                                                                                                                                                                                                                                                                                                                                                                                                                                                                                                                                                                                                                                                                                                                                                                                                                                                                                                                                                                                                                                                                                                                                                                                                                                                                                     | cting a business or under thing (Port U) is                | required to entry of that a safe work method | statement (SWMS) is prepared before |
| Full Name:                                                                                                                                                                                                                                                                                                                                                                                                                                                                                                                                                                                                                                                                                                                                                                                                                                                                                                                                                                                                                                                                                                                                                                                                                                                                                                                                                                                                                                                                                                                                                                                                                                                                                                                                                                                                                                                                                                                                                                                                                                                                                                                    |                                                            |                                              |                                     |
| Signature:                                                                                                                                                                                                                                                                                                                                                                                                                                                                                                                                                                                                                                                                                                                                                                                                                                                                                                                                                                                                                                                                                                                                                                                                                                                                                                                                                                                                                                                                                                                                                                                                                                                                                                                                                                                                                                                                                                                                                                                                                                                                                                                    |                                                            | Title:                                       | Date:                               |
| Details of the person(s) responsible for ensuring implementation, monitoring the second seco | compliance of the SWI, as well as re                       | eviews and modifications of the SWMS.        |                                     |
| Full Name:                                                                                                                                                                                                                                                                                                                                                                                                                                                                                                                                                                                                                                                                                                                                                                                                                                                                                                                                                                                                                                                                                                                                                                                                                                                                                                                                                                                                                                                                                                                                                                                                                                                                                                                                                                                                                                                                                                                                                                                                                                                                                                                    |                                                            | Title:                                       | Phone:                              |
| ALL PERSONNEL PARTICIPATING IN ANY ACTIVITY ON THIS WMS HAVE THE FOLLOWING COMMUNICATED                                                                                                                                                                                                                                                                                                                                                                                                                                                                                                                                                                                                                                                                                                                                                                                                                                                                                                                                                                                                                                                                                                                                                                                                                                                                                                                                                                                                                                                                                                                                                                                                                                                                                                                                                                                                                                                                                                                                                                                                                                       | NACE OF ALL RELEVANT PERSONN<br>EVELOPMENT AND APPROVAL OF | IEL WHO HAVE BEEN CONSULTED AND<br>THIS SWMS | COMMUNICATED TO IN THE              |
| Safety meetings or toolbox talks will be schedued in accounce with regislative requirements to first identify any site hazards, to control to those hazards and then to further take steps to either eliminate or control leach hazard.                                                                                                                                                                                                                                                                                                                                                                                                                                                                                                                                                                                                                                                                                                                                                                                                                                                                                                                                                                                                                                                                                                                                                                                                                                                                                                                                                                                                                                                                                                                                                                                                                                                                                                                                                                                                                                                                                       |                                                            |                                              |                                     |
| If an incident or a near miss occurs, all work must stude or diately. Depending<br>on the severity of the incident, a meeting will be called with all workers to amend<br>the SWMS if required. The meeting may also be an educational opportunity.                                                                                                                                                                                                                                                                                                                                                                                                                                                                                                                                                                                                                                                                                                                                                                                                                                                                                                                                                                                                                                                                                                                                                                                                                                                                                                                                                                                                                                                                                                                                                                                                                                                                                                                                                                                                                                                                           |                                                            |                                              |                                     |
| Any changes made to the SWMS after an incident or a near miss must be<br>approved by the Person Conducting Business or Undertaking and<br>communicated to all relevant personnel.                                                                                                                                                                                                                                                                                                                                                                                                                                                                                                                                                                                                                                                                                                                                                                                                                                                                                                                                                                                                                                                                                                                                                                                                                                                                                                                                                                                                                                                                                                                                                                                                                                                                                                                                                                                                                                                                                                                                             |                                                            |                                              |                                     |
| The SWMS must be kept and be available for inspection at least until the work is completed. Where a SWMS is revised, all versions should be kept. If a notifiable incident occurs in relation to which the SWMS relates, then the SWMS must be kept for at least two years from the occurrence of the notifiable incident.                                                                                                                                                                                                                                                                                                                                                                                                                                                                                                                                                                                                                                                                                                                                                                                                                                                                                                                                                                                                                                                                                                                                                                                                                                                                                                                                                                                                                                                                                                                                                                                                                                                                                                                                                                                                    |                                                            |                                              |                                     |