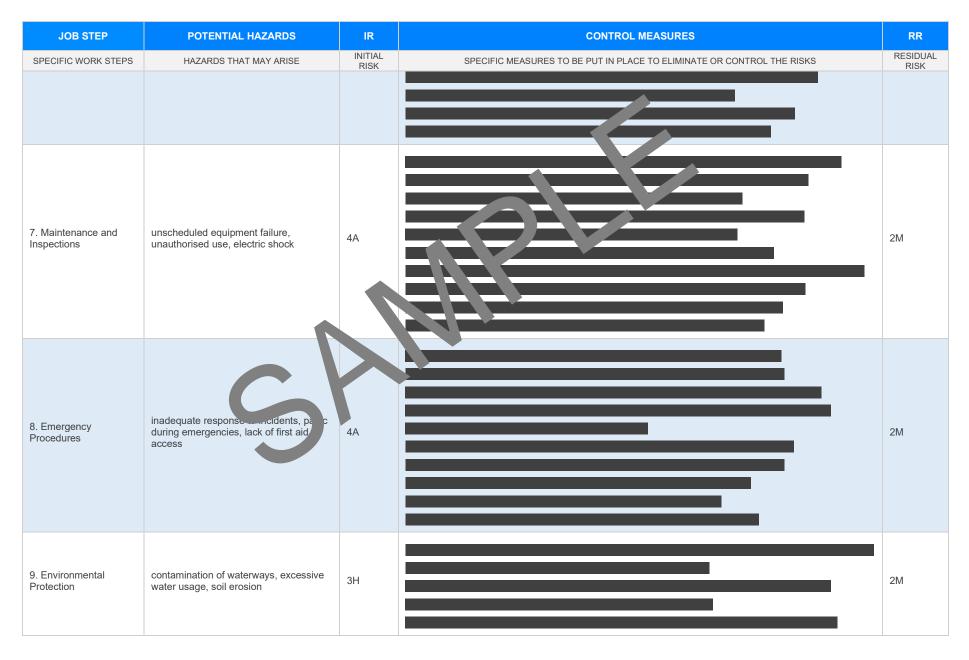

| JOB STEP                          | POTENTIAL HAZARDS                                               | IR              | CONTROL MEASURES                                                       | RR               |
|-----------------------------------|-----------------------------------------------------------------|-----------------|------------------------------------------------------------------------|------------------|
| SPECIFIC WORK STEPS               | HAZARDS THAT MAY ARISE                                          | INITIAL<br>RISK | SPECIFIC MEASURES TO BE PUT IN PLACE TO ELIMINATE OR CONTROL THE RISKS | RESIDUAL<br>RISK |
|                                   |                                                                 |                 | - Conduct visual checks on all equipment prior to operation.           |                  |
|                                   |                                                                 |                 | - Place emergency stop handles within operator's reach.                |                  |
| 4. Operation<br>Commencement      | high-pressure water stream, noise<br>exposure, operator fatigue | 4A              |                                                                        | ЗН               |
| 5. Shutdown and<br>Clean-up       | residual pressure to ips and fall<br>chemical exposure          | ЗН              |                                                                        | 1L               |
| 6. Transportation of<br>Equipment | load instability, road hazards, manual<br>handling injuries     | ЗН              |                                                                        | <b>2</b> M       |