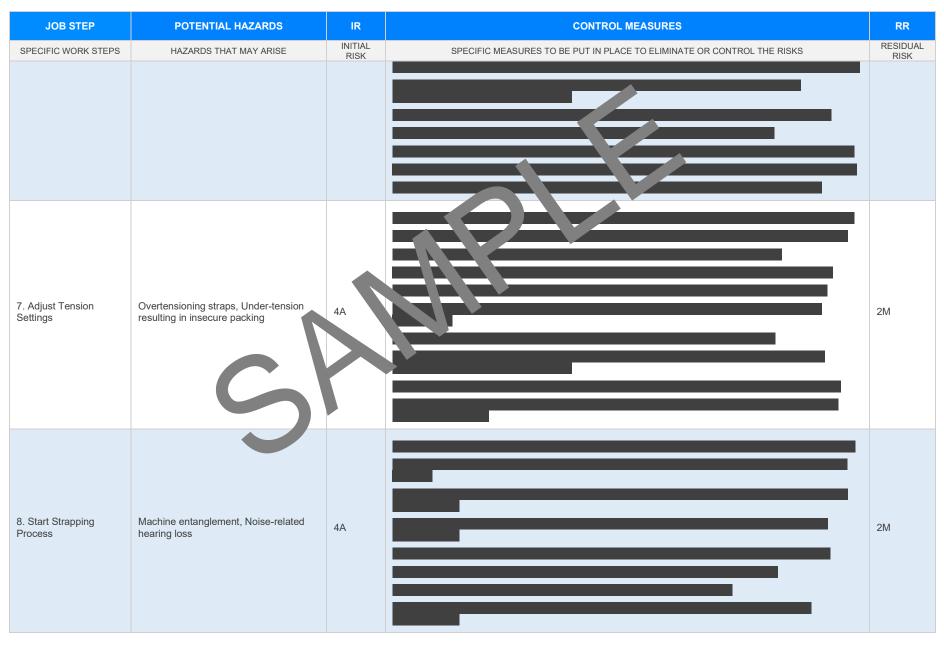

| JOB STEP                           | POTENTIAL HAZARDS                             | IR              | CONTROL MEASURES                                                              | RR               |
|------------------------------------|-----------------------------------------------|-----------------|-------------------------------------------------------------------------------|------------------|
| SPECIFIC WORK STEPS                | HAZARDS THAT MAY ARISE                        | INITIAL<br>RISK | SPECIFIC MEASURES TO BE PUT IN PLACE TO ELIMINATE OR CONTROL THE RISKS        | RESIDUAL<br>RISK |
|                                    |                                               |                 | - Provide ongoing ergonomic training.                                         |                  |
|                                    |                                               |                 | - Implement ergonomic assessments to tailor workstations to individual needs. |                  |
| 4. Inspect Tools                   | Tool malfunction, Injury from improper<br>use | 4A              |                                                                               | 2M               |
| 5. Load Materials into<br>Strapper | Back injuries, Pinching injuries              | 4A              |                                                                               | 2М               |
| 6. Align Items for<br>Strapping    | Crushing injuries, Inadequate securing        | ЗН              |                                                                               | 1L               |

Version 2.5

Version 2.5

| JOB STEP                        | POTENTIAL HAZARDS                                 | IR              | CONTROL MEASURES                                                       | RR               |
|---------------------------------|---------------------------------------------------|-----------------|------------------------------------------------------------------------|------------------|
| SPECIFIC WORK STEPS             | HAZARDS THAT MAY ARISE                            | INITIAL<br>RISK | SPECIFIC MEASURES TO BE PUT IN PLACE TO ELIMINATE OR CONTROL THE RISKS | RESIDUAL<br>RISK |
| 9. Monitor Strapping<br>Process | Operator fatigue, Inconsistent application        | ЗН              |                                                                        | 2M               |
| 10. Cut and Secure<br>Straps    | Laceration risks, Il croper en est f<br>load      | IA              |                                                                        | 2М               |
| 11. Inspect Finished<br>Work    | Defective strapping application,<br>Unstable load | ЗН              |                                                                        | 1L               |