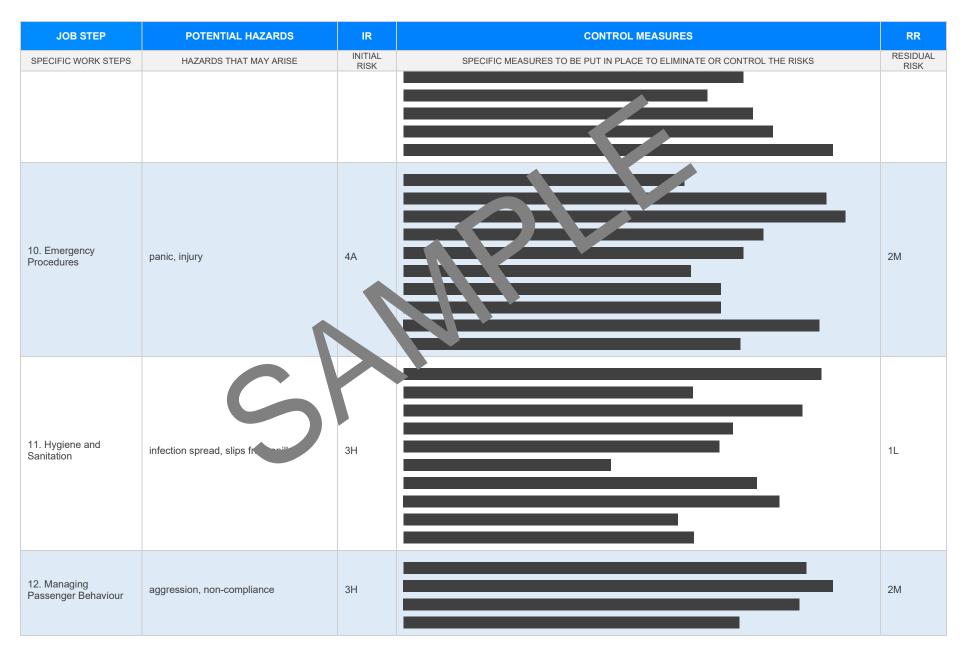

Version 2.5

| JOB STEP                                | POTENTIAL HAZARDS                                            | IR              | CONTROL MEASURES                                                       | RR               |
|-----------------------------------------|--------------------------------------------------------------|-----------------|------------------------------------------------------------------------|------------------|
| SPECIFIC WORK STEPS                     | HAZARDS THAT MAY ARISE                                       | INITIAL<br>RISK | SPECIFIC MEASURES TO BE PUT IN PLACE TO ELIMINATE OR CONTROL THE RISKS | RESIDUAL<br>RISK |
|                                         |                                                              |                 |                                                                        |                  |
| 13. Accessibility<br>Equipment Handling | equipment failure, manual handling<br>injury                 | 4A              |                                                                        | 2М               |
| 14. Dealing with<br>Service Animals     | allergies, trip hazards                                      | 2M              |                                                                        | 1L               |
| 15. End of Service<br>Review            | missed improvement opportunities,<br>incorrect documentation | 2M              |                                                                        | 1L               |

| JOB STEP            | POTENTIAL HAZARDS      | IR              | CONTROL MEASURES                                                       | RR               |
|---------------------|------------------------|-----------------|------------------------------------------------------------------------|------------------|
| SPECIFIC WORK STEPS | HAZARDS THAT MAY ARISE | INITIAL<br>RISK | SPECIFIC MEASURES TO BE PUT IN PLACE TO ELIMINATE OR CONTROL THE RISKS | RESIDUAL<br>RISK |
|                     |                        |                 |                                                                        |                  |
|                     |                        |                 |                                                                        |                  |
|                     |                        |                 |                                                                        |                  |
|                     | S                      |                 |                                                                        |                  |